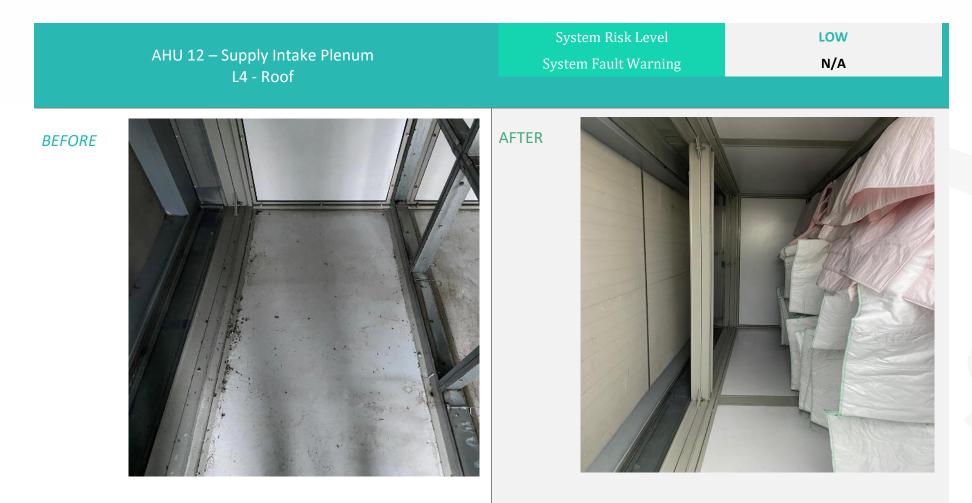

info@medicleansolutions.co.uk

| AHU 12 – S | upply Intake Plenum<br>L4 - Roof |       | em Risk Level<br>n Fault Warning | LOW<br>N/A |
|------------|----------------------------------|-------|----------------------------------|------------|
|            |                                  | AFTER |                                  |            |