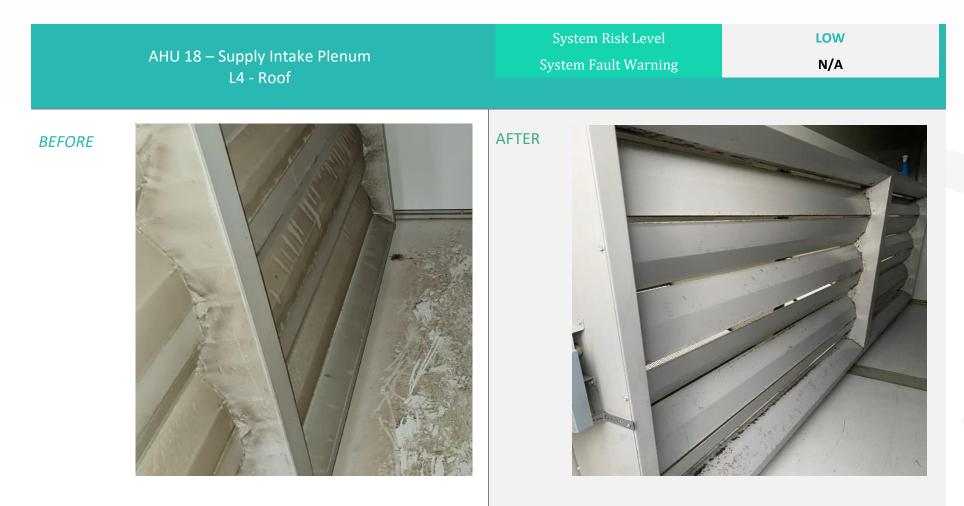

#### info@medicleansolutions.co.uk

| AHU 18 – Supply Intake Plenum     | System Risk Level    | LOW |
|-----------------------------------|----------------------|-----|
| L4 - Roof                         | System Fault Warning | N/A |
| <section-header></section-header> | AFTER                |     |