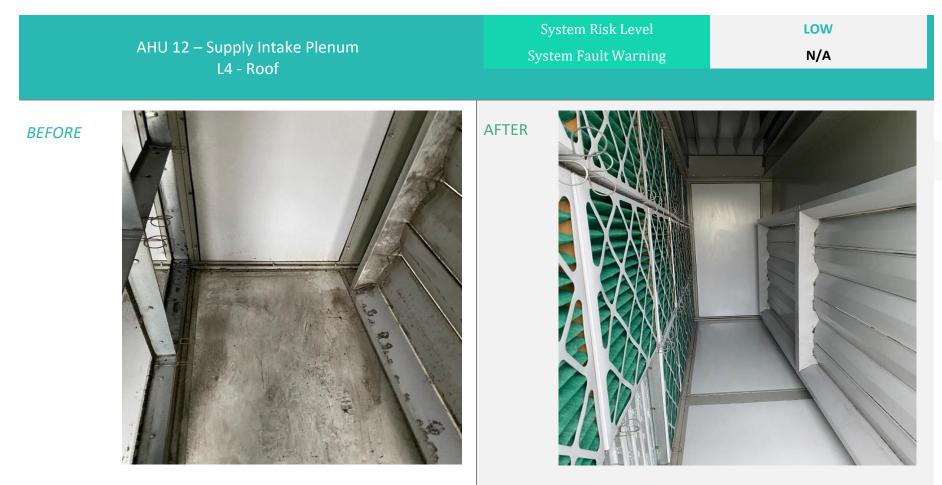

info@medicleansolutions.co.uk

| AHU 12 – S | upply Intake Plenum<br>L4 - Roof |       | em Risk Level<br>n Fault Warning | LOW<br>N/A |
|------------|----------------------------------|-------|----------------------------------|------------|
|            |                                  | AFTER |                                  |            |